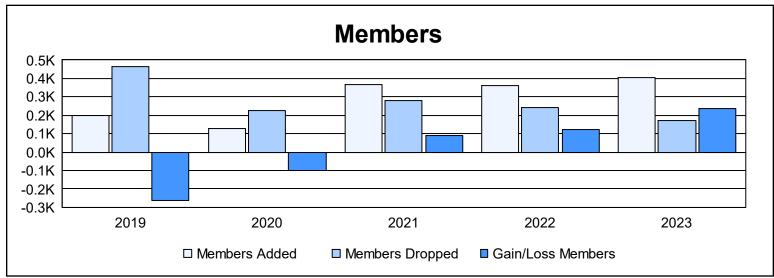

District 412 A

As of June 2023 Cumulative

| Year      | New<br>Clubs | Dropped<br>Clubs | Gain/<br>Loss<br>Clubs | New<br>Members | Charter<br>Members | Reinstate<br>Members | Transfer<br>Members | Total<br>Member<br>Added | Total<br>Members<br>Dropped | Gain/<br>Loss<br>Members |
|-----------|--------------|------------------|------------------------|----------------|--------------------|----------------------|---------------------|--------------------------|-----------------------------|--------------------------|
| 2018-2019 | 2            | 1                | 1                      | 109            | 58                 | 27                   | 6                   | 200                      | 462                         | -262                     |
| 2019-2020 | 2            | 1                | 1                      | 54             | 51                 | 13                   | 9                   | 127                      | 228                         | -101                     |
| 2020-2021 | 8            | 5                | 3                      | 149            | 200                | 7                    | 13                  | 369                      | 280                         | 89                       |
| 2021-2022 | 8            | 0                | 8                      | 164            | 189                | 8                    | 3                   | 364                      | 243                         | 121                      |
| 2022-2023 | 9            | 0                | 9                      | 180            | 202                | 6                    | 19                  | 407                      | 172                         | 235                      |
| Average   | 6            | 1                | 4                      | 131            | 140                | 12                   | 10                  | 293                      | 277                         | 16                       |