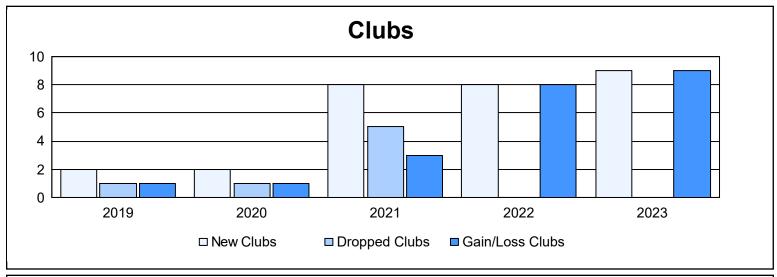

District 412 A

As of June 2023 Cumulative

| Year      | New<br>Clubs | Dropped<br>Clubs | Gain/<br>Loss<br>Clubs | New<br>Members | Charter<br>Members | Reinstate<br>Members | Transfer<br>Members | Total<br>Member<br>Added | Total<br>Members<br>Dropped | Gain/<br>Loss<br>Members |
|-----------|--------------|------------------|------------------------|----------------|--------------------|----------------------|---------------------|--------------------------|-----------------------------|--------------------------|
| 2018-2019 | 2            | 1                | 1                      | 109            | 58                 | 27                   | 6                   | 200                      | 462                         | -262                     |
| 2019-2020 | 2            | 1                | 1                      | 54             | 51                 | 13                   | 9                   | 127                      | 228                         | -101                     |
| 2020-2021 | 8            | 5                | 3                      | 149            | 200                | 7                    | 13                  | 369                      | 280                         | 89                       |
| 2021-2022 | 8            | 0                | 8                      | 164            | 189                | 8                    | 3                   | 364                      | 243                         | 121                      |
| 2022-2023 | 9            | 0                | 9                      | 180            | 202                | 6                    | 19                  | 407                      | 172                         | 235                      |
| Average   | 6            | 1                | 4                      | 131            | 140                | 12                   | 10                  | 293                      | 277                         | 16                       |